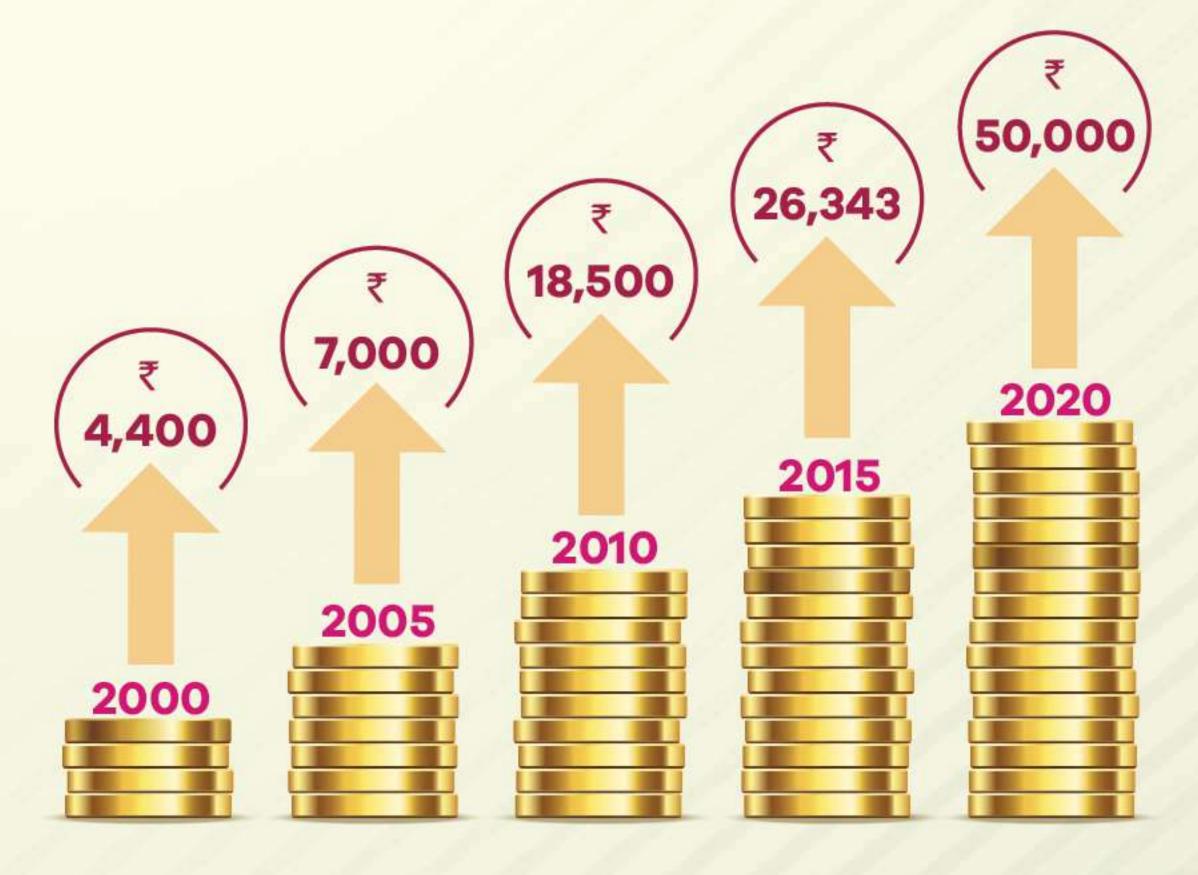

# GROW WITH GOLD, FACTS ARE TOO BOLD

The Shining Future Awaits To Grow With You, Your Year For Investment.

The Shining Future Awaits To Grow With You, Your Year For Investment.